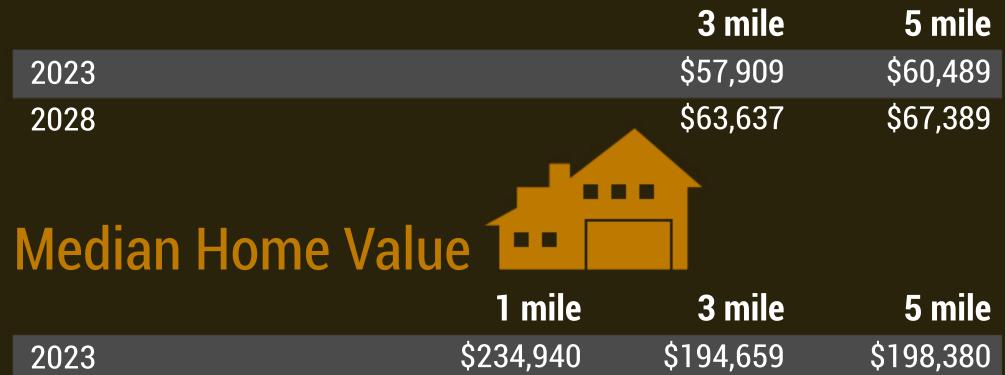

# 2023 Owner Occupied Housing Units by Value

|                           | 1 mile    | 3 mile    | 5 mile    |
|---------------------------|-----------|-----------|-----------|
| Total                     | 1,976     | 24,471    | 67,973    |
| <\$50,000                 | 2.8%      | 2.0%      | 2.8%      |
| \$50,000 - \$99,999       | 0.5%      | 5.8%      | 6.9%      |
| \$100,000 - \$149,999     | 5.6%      | 13.7%     | 12.0%     |
| \$150,000 - \$199,999     | 23.4%     | 32.0%     | 29.2%     |
| \$200,000 - \$249,999     | 25.2%     | 23.1%     | 24.9%     |
| \$250,000 - \$299,999     | 28.7%     | 12.6%     | 13.1%     |
| \$300,000 - \$399,999     | 11.9%     | 7.6%      | 7.1%      |
| \$400,000 - \$499,999     | 1.6%      | 1.3%      | 1.7%      |
| \$500,000 - \$749,999     | 0.3%      | 0.6%      | 1.0%      |
| \$750,000 - \$999,999     | 0.0%      | 0.9%      | 0.7%      |
| \$1,000,000 - \$1,499,999 | 0.0%      | 0.1%      | 0.2%      |
| \$1,500,000 - \$1,999,999 | 0.0%      | 0.1%      | 0.1%      |
| \$2,000,000 +             | 0.0%      | 0.2%      | 0.2%      |
| Average Home Value        | \$234,995 | \$217,573 | \$218,567 |

| 2023       | \$234,940 | \$194,659 |
|------------|-----------|-----------|
| 2028       | \$263,725 | \$233,828 |
| Median Age |           |           |

|      | 1 mile | 3 mile | 5 mile |
|------|--------|--------|--------|
| 2010 | 28.7   | 30.3   | 30.3   |
| 2020 | 31.1   | 33.1   | 33.0   |
| 2023 | 31.0   | 32.2   | 32.6   |
| 2028 | 30.7   | 32.3   | 32.9   |